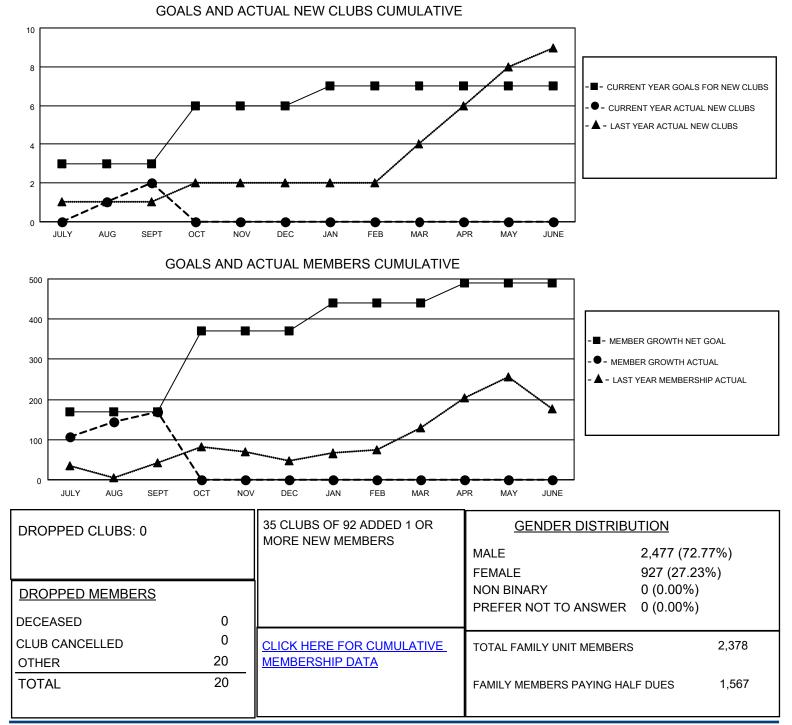

## LOCATION INDIA

District 322C3

Results as of: 9/30/2022

| Clubs                 |               |           |               | Members               |                         |                         |                                                    |
|-----------------------|---------------|-----------|---------------|-----------------------|-------------------------|-------------------------|----------------------------------------------------|
| RESULTS FOR 2022-2023 |               |           |               | RESULTS FOR 2022-2023 |                         |                         |                                                    |
| QUARTER               | NEW CLUB GOAL | NEW CLUBS | DROPPED CLUBS | QUARTER               | IBER GROWTH NET<br>GOAL | MEMBER GROWTH<br>ACTUAL | DROPPED<br>MEMBERS ACTUAL<br>(including transfers) |
| JULY/AUG/SEPT         | 3             | 2         | 0             | JULY/AUG/SEPT         | 170                     | 197                     | 20                                                 |
| OCT/NOV/DEC           | 3             | 0         | 0             | OCT/NOV/DEC           | 200                     | 0                       | 0                                                  |
| JAN/FEB/MAR           | 1             | 0         | 0             | JAN/FEB/MAR           | 70                      | 0                       | 0                                                  |
| APR/MAY/JUNE          | 0             | 0         | 0             | APR/MAY/JUNE          | 50                      | 0                       | 0                                                  |